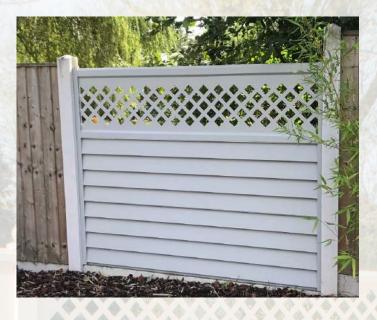

## **Variety of Different Colours**

Permafence® is available in 3 different standard colours with 0.55 thickness

**Goosewing Grey** 

**Merlin Grey** 

#### Mix and Match

We want to give you as many options as possible, you may decide to have the new fence panel in one colour and the lattice in another colour. There are lots of options to ensure that it blends in with your property and its surroundings.