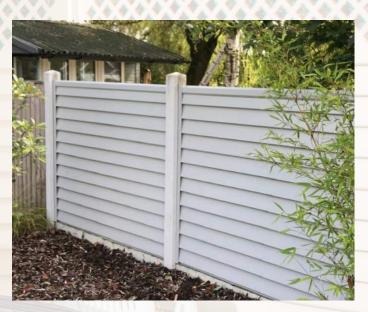

# At Last.

A long term solution to replace timber fence panels. So easy to install you can fit it yourself!

Home is where we spend a lot of our time, and naturally we want it to look its best. The Permafence® system has been carefully designed to give you the aesthetics your garden deserves. With the added features of virtually maintenance free and 25 year guarantee, we believe we have the perfect choice for you.

## Fitting a Permafence® Could not be Easier