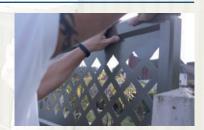

#### Step 4

Slide in the top panel (plain or lattice)

Colour coded masonry paint is also available to match in your concrete posts for an even better look