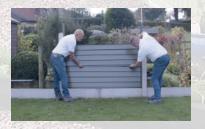

u choose to, and that will be the only requirement to keep it in its pristine condition.



## **Variety of Different Colours**

Permafence® is available in 3 different standard colours with 0.55 thickness







**Goosewing Grey** 

**Merlin Grey** 

#### Mix and Match

We want to give you as many options as possible, you may decide to have the new fence panel in one colour and the lattice in another colour. There are lots of options to ensure that it blends in with your property and its surroundings.





### **Manufactured Using Zinc Coated Steel**



## Fitting a Permafence® Could not be Easier

### Step 1

Slide out old fence panels



### Step 2

Slide in and fix U-channel into post slots



### Step 3

Slide in mid sections panel (available in 1830 x 300mm panels approx 6ft x 1ft)



#### Step 4

Slide in the top panel (plain or lattice)



Colour coded masonry paint is also available to match in your concrete posts for an even better look









# Outstanding Value For Money

Surprisingly, you will find that a Permafence® is around the same cost as a quality timber fence, but the lifespan of the Permafence® is significantly longer with no annual maintenance required.

Tested
to Withstand
Hurricane Wind
Speeds
ALL VERIFIED

100% Satisfaction Guaranteed

# Why not give us a call now for your FREE no obligation quotation

Your local Permafence® stockist is:



Unit 1 Westway, Cotes Park Ind Est, Alfreton, Derbyshire, DE55 4QJ sales@permafence.co.uk | www.permafence.co.uk | 01773 304 844