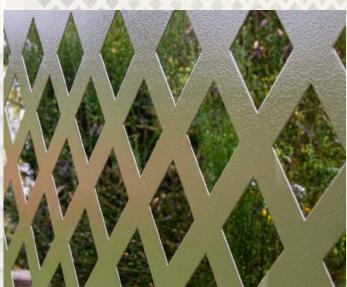

#### Mix and Match

We want to give you as many options as possible, you may decide to have the new fence panel in one colour and the lattice in another colour. There are lots of options to ensure that it blends in with your property and its surroundings.

#### Step 4

Slide in the top panel (plain or lattice)

Colour coded masonry paint is also available to match in your concrete posts for an even better look