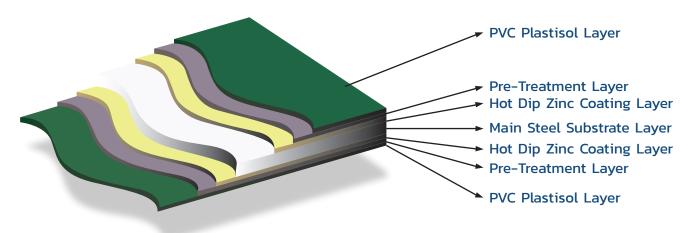

g the most common system in the market, they never really look their best even with that annual re-staining. The Permafence® system requires none of this, and can now be a thing of the past. All it requires is the occasional wipe down, if you choose to, and that will be the only requirement to keep it in its pristine condition.



## **Variety of Different Colours**

Permafence® is available in 3 different standard colours with 0.55 thickness







**Goosewing Grey** 

**Merlin Grey** 

#### Mix and Match

We want to give you as many options as possible, you may decide to have the new fence panel in one colour and the lattice in another colour. There are lots of options to ensure that it blends in with your property and its surroundings.





### **Manufactured Using Zinc Coated Steel**



## Fitting a Permafence® Could not be Easier

### Step 1

Slide out old fence panels



### Step 2

Slide in and fix U-channel into post slots



### Step 3

Slide in mid sections panel (available in 1830 x 300mm panels approx 6ft x 1ft)



#### Step 4

Slide in the top panel (plain or lattice)



Colour coded masonry paint is also available to match in your concrete posts for an even better look









# Outstanding Value For Money

Surprisingly, you will find that a Permafence® is around the same cost as a quality timber fence, but the lifespan of the Permafence® is significantly longer with no annual maintenance required.

Tested
to Withstand
Hurricane Wind
Speeds
ALL VERIFIED

100% Satisfaction Guaranteed

# Why not give us a call now for your FREE no obligation quotation

Your loc