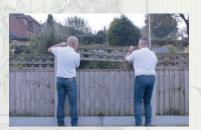

## Fitting a Permafence® Could not be Easier

### Step 1

Slide out old fence panels