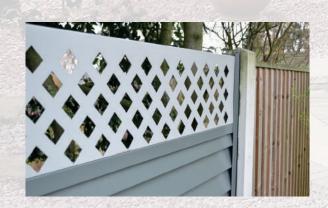

## **Variety of Different Colours**

Permafence® is available in 3 different standard colours with 0.55 thickness

**Goosewing Grey** 

**Merlin Grey** 

#### Mix and Match

We want to give you as many options as possible, you may decide to have the new fence panel in one colour and the lattice in another colour. There are lots of options to ensure that it blends in with your property and its surroundings.