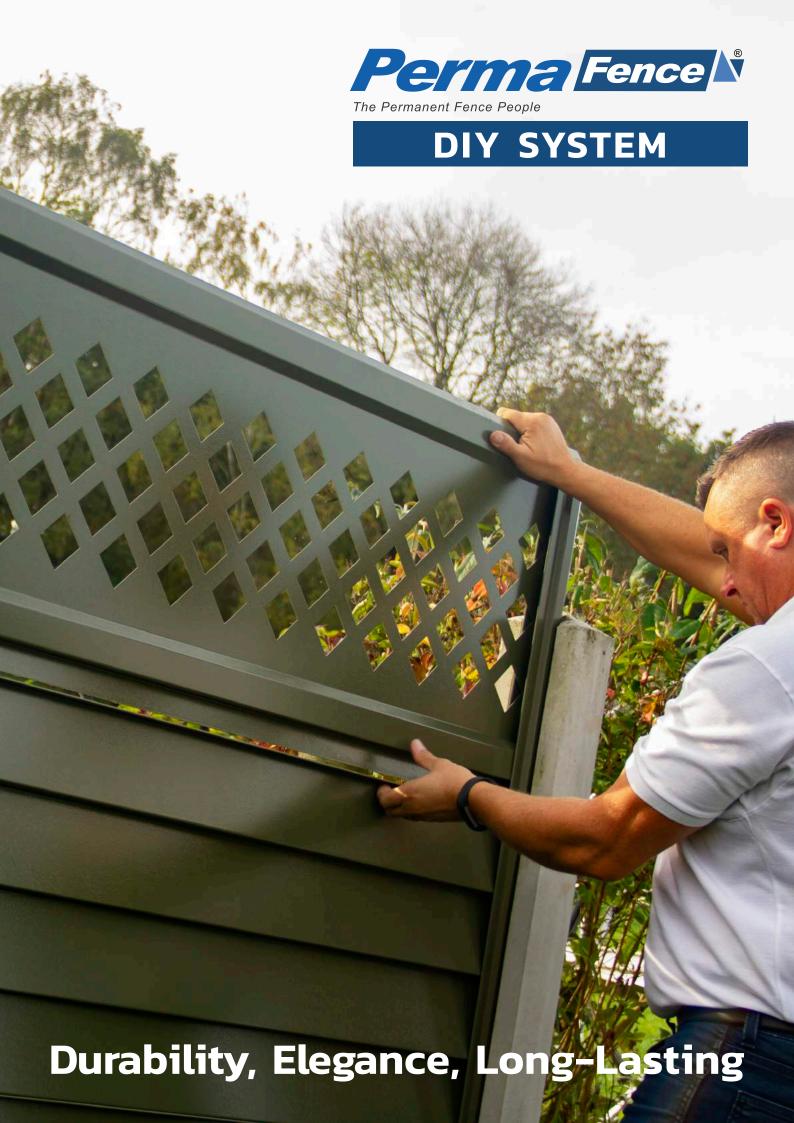

## **Variety of Different Colours**

Permafence® is available in 3 different standard colours with 0.55 thickness

**Goosewing Grey** 

**Merlin Grey** 

#### Mix and Match

We want to give you as many options as possible, you may decide to have the new fence panel in one colour and the lattice in another colour. There are lots of options to ensure that it blends in with your property and its surroundings.